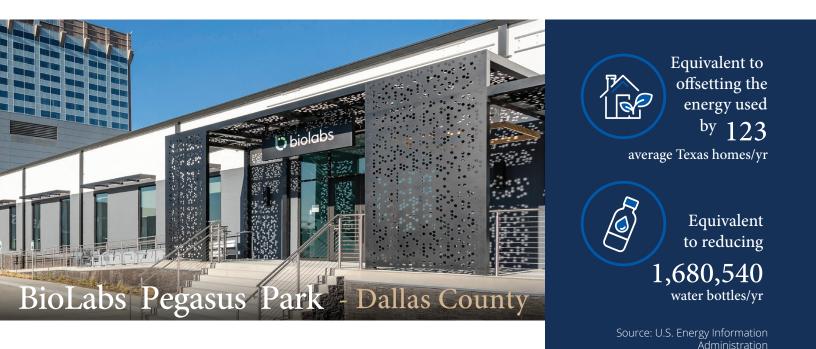

6988 Lebanon Road Suite 103, Frisco, TX 75034 info@LoneStarPACE.com www.LoneStarPACE.com (214) 256-3209

| Date of Assessment | October 4, 2023                                               |
|--------------------|---------------------------------------------------------------|
| PACE Municipality  | Dallas County                                                 |
| PACE Assessment    | \$11.3M                                                       |
| Project            | Biotechnology New Construction                                |
| Improvements       | Envelope, Electrical Lighting, HVAC, and Plumbing             |
| Utility Savings    | 1,733,575 kWh/yr (25% reduction), 222 kgal/yr (79% reduction) |

## Impact

By obtaining C-PACE financing, the property owner was able to upgrade the building's envelope, electrical lighting, HVAC and plumbing systems, which enabled Dallas County to further their sustainability and economic development goals while reducing demand on the Texas electrical grid. The improvements are expected to reduce annual energy usage by 25% and annual water usage by 79%.